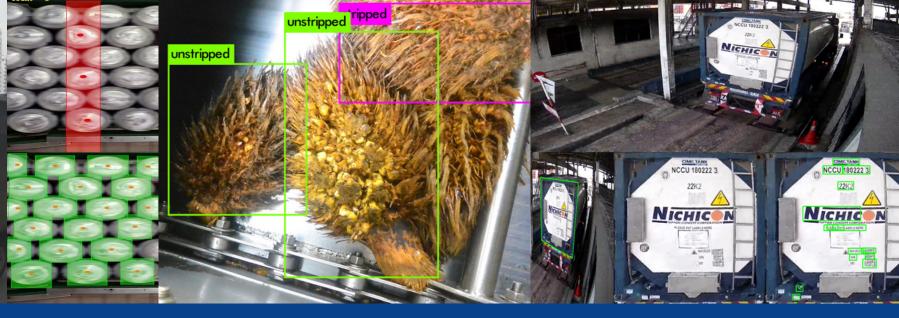

#### AI COMPUTER VISION ENGINEER

Focus on Deep learning framework construction, including machine learning, image processing and other algorithms and real-time image processing tracking processing system development.

### **ABOUT TAPWAY**

Tapway leverages the power of AI Vision and Big Data technologies to transform the physical world through automation. The Company provides a platform to build, train, deploy and monitor AI Vision technology solutions in physical spaces to help businesses eliminate low-skilled manual labor, improve service quality & experience, and enhance safety and security.