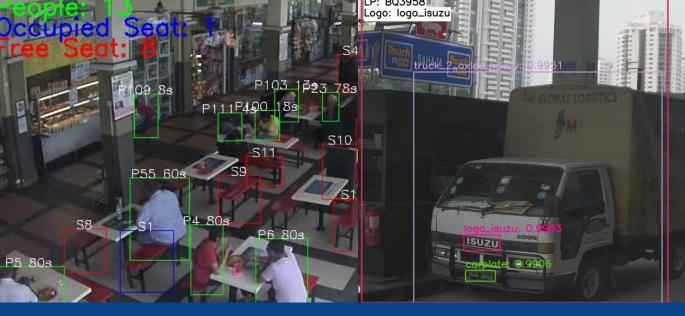

#### AI COMPUTER VISION ENGINEER

Focus on Deep learning framework construction, including machine learning, image processing and other algorithms and real-time image processing tracking processing system development.

### **ABOUT TAPWAY**

Tapway leverages the power of AI Vision and Big Data technologies to transform the physical world through automation. The Company provides a platform to build, train, deploy and monitor AI Vision technology solutions in physical spaces to help businesses eliminate low-skilled manual labor, improve service quality & experience, and enhance safety and security.